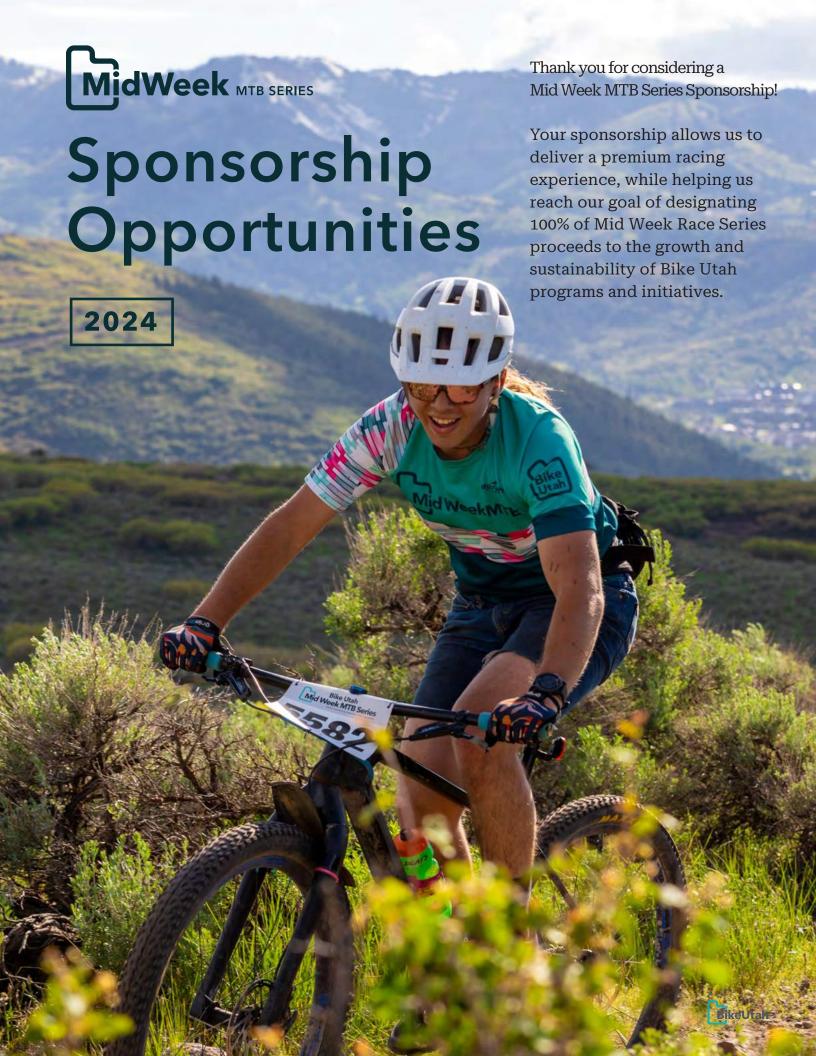

#### MID WEEK RACE SERIES MISSION

The mission of the Mid Week Race Series is to foster connections throughout the mountain biking and fat biking community, to provide fun racing events for all ages and abilities, and to support all levels of individual skill-building and mountain biking goals. We've got new venues in the works, new races to expand our offerings, categories for all abilities, and awesome opportunities for our 2024 Mid Week riders and supporters.

## Custom **Sponsorships**

Sponsorship of the Mid Week Race Series showcases your brand as part of Utah's vibrant mountain biking community and as a supporter of Bike Utah's mission and vision. You'll get face time with 250+ riders and their families at each race, many of whom come to all races in the series. Over 1,000 unique individuals participate in Mid Week each year!