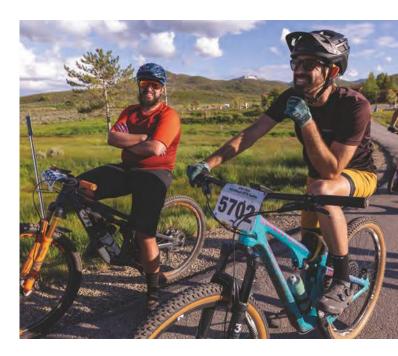

#### **XC Races**

Mid Week XC races are popular community events with racers young and old, fast and notso-fast, and everyone there to have a good time! XC season pass holders show up for each race, guaranteeing you'll see them multiple times, while each different venue also brings regional newcomers. Regardless of the course, 250-375 racers show up on race night from 4:00-8:00pm to race, congenially compare results, and hang out for our swag giveaway.

### Mini Enduro Races

We bring the big thrill of enduro racing and pack it into a "mini" 2-stage format on mid week evenings. Racers of all ages, skill levels, and abilities show up to ride full-send on the course and then chill out and mingle until our swag giveaway at the end of the evening. Mini Enduro events are popular and generally sell out, meaning you'll hang out with 225 racers and their families at each spectacular mountain venue.